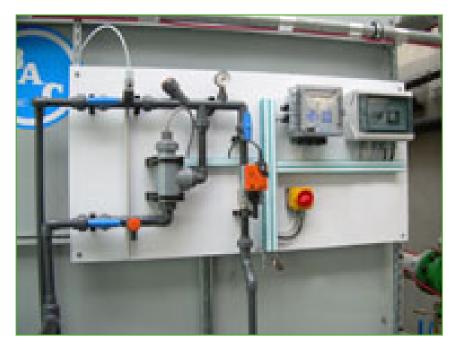

## Water treatment equipment

BAC offers a wide range of **automatic water treatment packages** to control corrosion, scaling, fouling and microbiological growth in cooling systems incorporating BAC cooling towers.

A good water treatment program

- helps reduce water consumption
- ensures efficient operation and optimal, original performance
- helps improve year-round system hygiene

Want optimal water treatment equipment for your BAC cooling tower ?