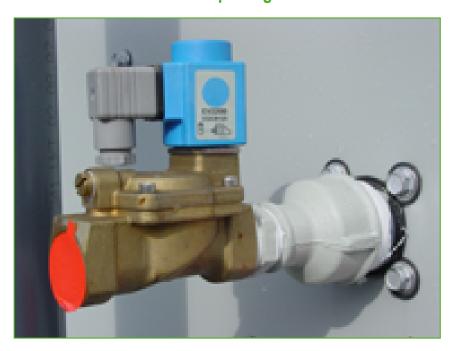

## Electric water level control package

When you require **more precise water level control**, replace the standard mechanical make-up valve with an electrical water level controller.

An electric water level control package

- reduces water consumption
- helps maintain your system year-round
- increases the equipment reliability

The package consists of

- a basin-mounted float switch
- a solenoid-activated valve in the make-up water line

The valve closes slowly to minimize water hammer.