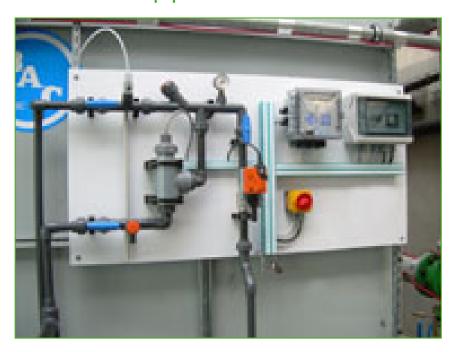

## Water treatment equipment

BAC offers a wide range of **automatic water treatment packages** to control corrosion, scaling, fouling and microbiological growth in cooling systems incorporating BAC cooling towers.

A good water treatment programme

- helps reduce water consumption.
- ensures efficient operation and optimal, original performance
- helps improve year-round system hygiene

Want optimal water treatment equipment for your BAC cooling tower?