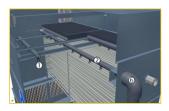

## Key benefits

The water distribution system features:

- 1. Nozzles
- 2. Spray branches
- 3. Spray pump
- 4. Strainer
- 5. Make-up
- 6. Pump piping

Each component of the water distribution system has passed a **longevity and quality test** in our R&D <u>laboratories</u>. These parts are exclusively selected, designed or even patented, meeting **very strict technical specifications**.