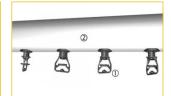

## Key benefits

The water distribution system features:

- 1. Nozzles
- 2. Spray branches
- 3. Spray pump
- 4. Strainer
- 5. Make-up
- 6. Pump piping

Each component of the water distribution system has passed a **longevity and quality test** in our R&D <u>laboratories</u>. These parts are exclusively selected, designed or even patented, meeting **very strict technical specifications**.