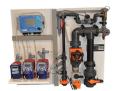

#### **BCP 3 D control package**

Control package for accurate liquid chemical based water treatment for evaporative cooling systems.

It includes:

- water meter controlled proporsional dosing of a scale and corrosion inhibitor
- · automatic conductivity controller of dissolved solids through blow-down
- the 2 biocides are dosed, the primary based on a Redox measurement and the secondary on a periodic basis

#### BCP 3 D control package

Control package for accurate liquid chemical based water treatment for evaporative cooling systems.

It includes:

- water meter controlled proporsional dosing of a scale and corrosion inhibitor
- automatic conductivity controller of dissolved solids through blow-down
- the 2 biocides are dosed, the primary based on a Redox measurement and the secondary on a periodic basis