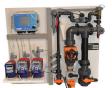

#### **BCP 3 D control package**

Control package for accurate liquid chemical based water treatment for evaporative cooling systems.

It includes:

- water meter controlled proporsional dosing of a scale and corrosion inhibitor
- · automatic conductivity controller of dissolved solids through blow-down
- the 2 biocides are dosed, the primary based on a Redox measurement and the secondary on a periodic basis

#### BCP 3 D control package

Control package for accurate liquid chemical based water treatment for evaporative cooling systems.

It includes:

- water meter controlled proporsional dosing of a scale and corrosion inhibitor
- automatic conductivity controller of dissolved solids through blow-down
- the 2 biocides are dosed, the primary based on a Redox measurement and the secondary on a periodic basis