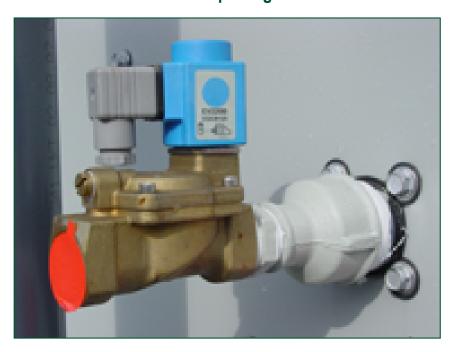

## Electric water level control package

When you require **more precise water level control**, replace the standard mechanical make-up valve with an electrical water level controller.

An electric water level control package

- reduces water consumption
- helps maintain your system year-round
- increases the equipment reliability

The package consists of

- a basin-mounted float switch
- a solenoid-activated valve in the make-up water line

The valve closes slowly to minimize water hammer.