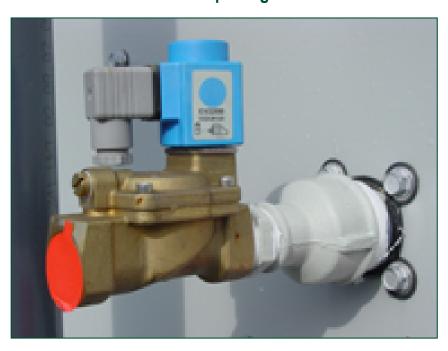

### Electric water level control package

When you require **more precise water level control**, replace the standard mechanical make-up valve with an electrical water level controller.

An electric water level control package

- reduces water consumption
- helps maintain your system year-round
- increases the equipment reliability

The package consists of

- a basin-mounted float switch
- a solenoid-activated valve in the make-up water line

The valve closes slowly to minimize water hammer.