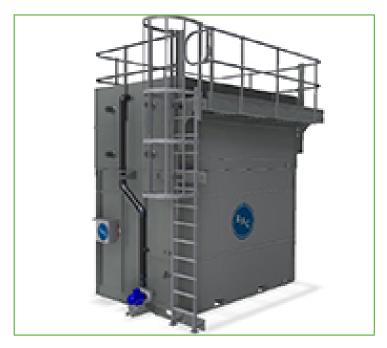

## **Platforms**

Platforms facilitate **easier** and **safer access** to the **top level** of the unit, making inspection and maintenance easier and conforming to European safety standards.

Installed platforms

- help you comply with local safety regulations
- prevent accidental risks during inspection and maintenance of your closed circuit cooler
- · facilitate the inspection and maintenance of your closed circuit cooler