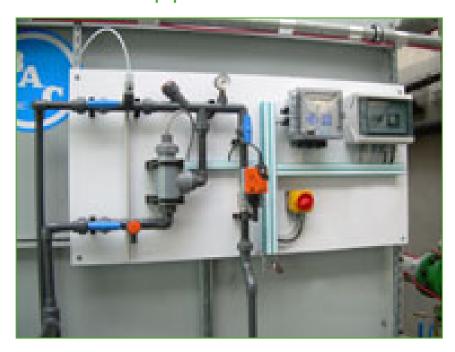

## Water treatment equipment

BAC offers a wide range of **automatic water treatment packages** to control corrosion, scaling, fouling and microbiological growth in cooling systems incorporating BAC closed circuit coolers.

A good water treatment program

- helps reduce water consumption.
- ensures efficient operation and optimal, original performance
- helps improve year-round system hygiene

Want optimal water treatment equipment for your BAC closed circuit cooler? BAC is your best partner. Contact your local representative for more information.