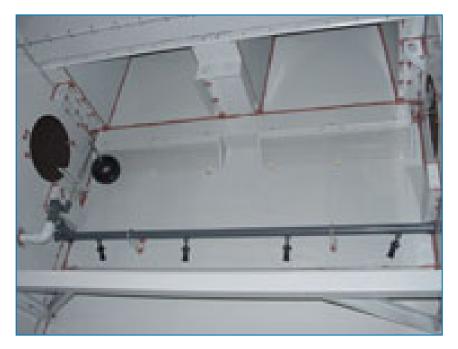

## Sump sweeper piping

A sump sweeper piping system **increases water circulation and agitation** in the basin and is designed to be used in combination with a <u>filtration</u> system. It does all this:

- improves your filtration system performance
- helps improve year-round system hygiene
- requires less cooling tower cleaning
- prevents under deposit corrosion

Sump sweeper piping can be factory-installed or retrofitted on-site.