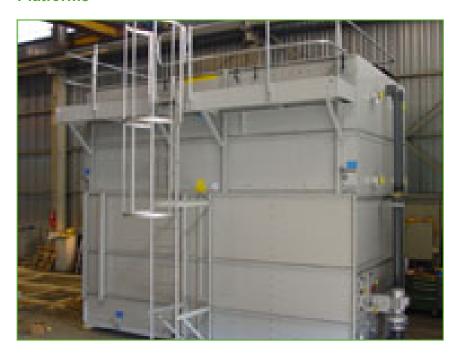

#### **Platforms**

Platforms facilitate **easier** and **safer access** to the **top level** of the unit, making inspection and maintenance easier and conforming to European safety standards.

### Installed platforms

- help you comply with local safety regulations
- prevent accidental risks during inspection and maintenance of your cooling tower
- · facilitate the inspection and maintenance of your cooling tower