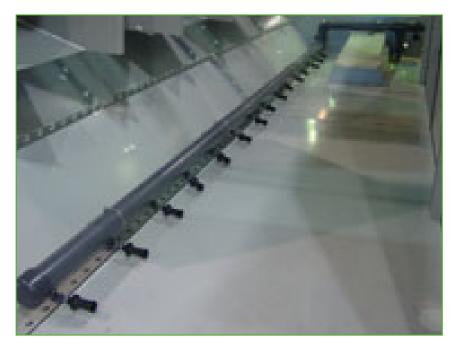

## Sump sweeper piping

A sump sweeper piping system **increases water circulation and agitation** in the basin and is designed to be used in combination with a <u>filtration</u> system. It does all this:

- improves your filtration system performance
- helps improve year-round system hygiene
- requires less cooling tower cleaning
- prevents under deposit corrosion

Sump sweeper piping can be factory-installed or retrofitted on-site.