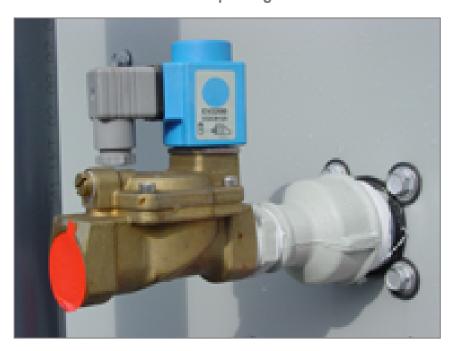

## Electric water level control package

When you require **more precise water level control**, replace the standard mechanical make-up valve with an electrical water level controller.

An electric water level control package

- reduces water consumption
- helps maintain your system year-round
- increases the equipment reliability

The package consists of

- a basin-mounted float switch
- a solenoid-activated valve in the make-up water line

The valve closes slowly to minimize water hammer.