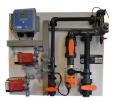

#### BCP 2 D control package

Control package for accurate liquid chemical based water treatment for evaporative cooling systems.

It includes:

- water meter controlled proporsional dosing of a scale and corrosion inhibitor
- automatic conductivity controller of dissolved solids through blow-down
- automatic time based dosing of biocide