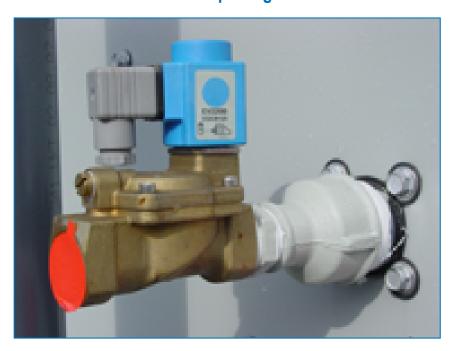

## Electric water level control package

When you require **more precise water level control**, replace the standard mechanical make-up valve with an electrical water level controller.

An electric water level control package

- reduces water consumption
- helps maintain your system year-round
- increases the equipment reliability

The package consists of

- a basin-mounted float switch
- a solenoid-activated valve in the make-up water line

The valve closes slowly to minimize water hammer.

Want more precise water level control? Contact your <u>local BAC representative</u> for more information.