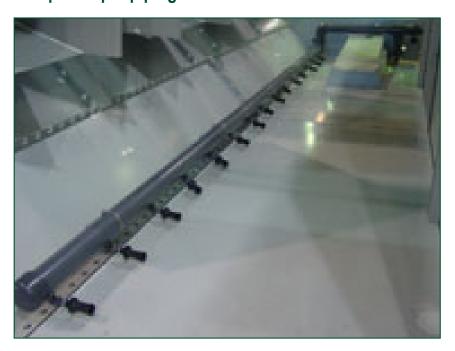

## Sump sweeper piping

A sump sweeper piping system **increases water circulation and agitation in** the basin and is designed to be used in combination with a <u>filtration</u> system. It does all this:

- improves your filtration system performance
- helps improve year-round system hygiene
- requires less condenser cleaning
- prevents under deposit corrosion

Sump sweeper piping can be factory-installed or retrofitted on-site.