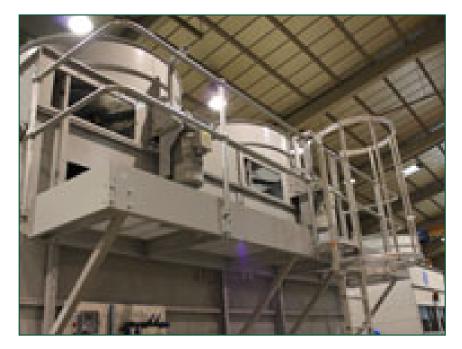

## Platforms, ladders, safety cage and handrail

**Platforms, a ladder, safety cage and handrails** facilitate **easier and safer access** to the top level of the unit, making inspection and maintenance easier and conforming to European safety standards.

- help you comply with local safety regulations
- · prevent accidental risks during inspection and maintenance of your condenser
- · facilitate the inspection and maintenance of your condenser

Want to extend your condenser with these options for easier and safer inspection? Contact your <u>local</u> <u>BAC representative</u> for more information.