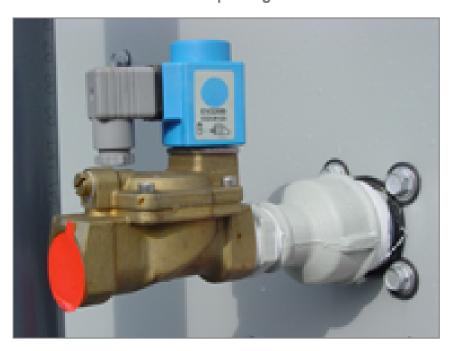

## Electric water level control package

When you require **more precise water level control**, replace the standard mechanical make-up valve with an electrical water level controller.

An electric water level control package

- reduces water consumption
- helps maintain your system year-round
- increases the equipment reliability

The package consists of

- a basin-mounted float switch
- a solenoid-activated valve in the make-up water line

The valve closes slowly to minimize water hammer.