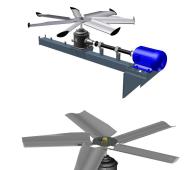

#### Gear drive system with externally mounted motor

The gearbox is linked to a TEFC motor, which is located outside the airstream, through a non-corrosive composite drive <u>fan shaft</u>.

#### Gear drive system with close coupled motor

Some large induced draft cooling towers have an optional close-coupled motor. The gearbox is linked to the motor through a flexible coupling.