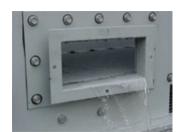

### Clean out port

#### **Benefits**

- Facilitates cleaning of the basin by easy removal of sludge and other impurities.
- Facilitates inspection by **faster draining** of the basin water in combination with the standard drain connection.
- Helps preventing biological growth (such as legionella) by easy cleaning and inspection of the basin.
- Maintains thermal performance by preventing dirt getting circulated into the water distribution system.
- Enables water treatment to be fully effective.
- Available on most BAC products.