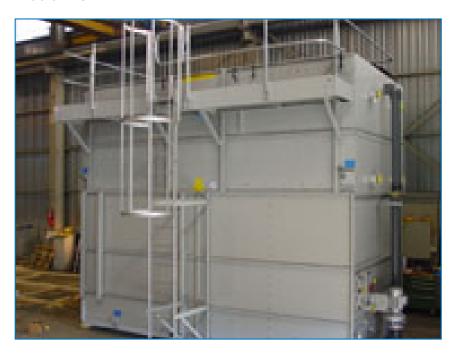

## **Platforms**

Platforms facilitate **easier** and **safer access** to the **top level** of the unit, making inspection and maintenance easier and conforming to European safety standards.

## Installed platforms

- help you comply with local safety regulations
- prevent accidental risks during inspection and maintenance of your cooling tower
- facilitate the inspection and maintenance of your cooling tower