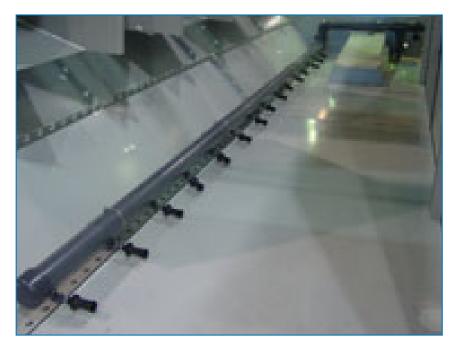

## Sump sweeper piping

A sump sweeper piping system **increases water circulation and agitation** in the basin and is designed to be used in combination with a <u>filtration</u> system. It does all this:

- improves your filtration system performance
- helps improve year-round system hygiene
- requires less cooling tower cleaning
- prevents under deposit corrosion

Sump sweeper piping can be factory-installed or retrofitted on-site.