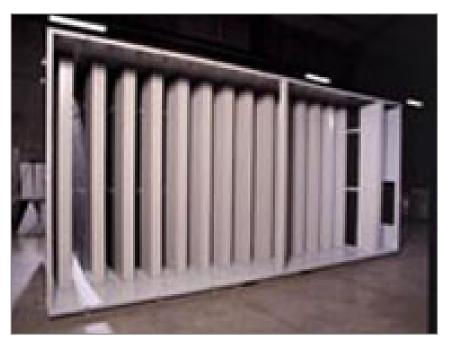

#### Sound attenuation

VXT cooling towers use **quiet centrifugal fans, but to reduce noise even further, you can** extend your VXT cooling tower with sound attenuators at the air intake and discharge points.

#### For suburban areas:

Light sound attenuation (XA type)

- Discharge attenuator with vertical baffles
- Intake attenuator with angled baffles

#### Medium sound attenuation (XB type)

- Discharge attenuator with vertical baffles
- Intake attenuator with straight baffles

#### Heavy sound attenuation (XC type)

- Double discharge attenuator with vertical baffles
- Double intake attenuator with straight baffles

Your <u>local BAC representative</u> can explain any of the above sound attenuator options in more detail and provide you with <u>sound pressure and sound power data</u>.