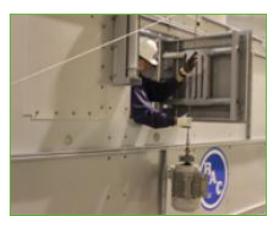

#### Takeldemonteerder voor motor

Voor **eenvoudig verwijderen of optillen** van de zijmotor.