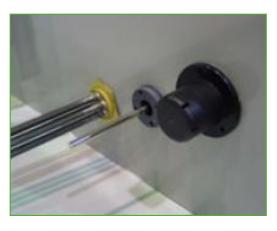

#### Verlengde smeerleiding

Verlengde smeerleiding met gemakkelijk toegankelijke smeernippels kunnen worden gebruikt om ventilatoraslagers te **smeren**.