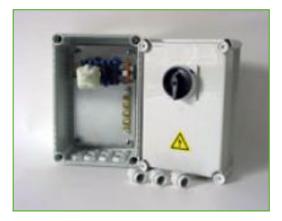

#### Veiligheidsschakelaar

Schakelt de stroom naar motoren uit met **veiligheid** in gedachten tijdens inspectie of onderhoud.