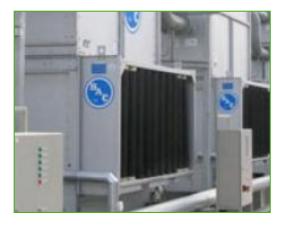

# Opties en accessoires

# Koeltorens met gesloten circuit

# Opties en accessoires

Hieronder vind je een overzicht van de belangrijkste FXVS opties en accessoires. Als jouw vereiste optie of accessoire niet in de lijst staat, neem dan contact op met je <u>lokale BAC-vertegenwoordiger</u>.



#### Geluiddemping

Het verminderen van geluid op **luchtinlaat- en afvoerpunten** brengt ons dichter bij stille koelapparatuur.



#### Whisper Quiet ventilator

Verminder het ventilatorgeluid nog meer met ventilatoren met een zeer laag geluidsniveau die in de fabriek zijn getest.



# Aansluiting voor afzonderlijk bekken

De beste manier om een **bassinbevriezing te voorkomen** is om het afzonderlijk bekken te gebruiken binnen een verwarmd gebied. Het uitschakelen van de circulatiepomp zorgt ervoor dat al het water in de waterverdeling, evenals dat in suspensie en het bassin vrij naar het afzonderlijk bekken kan afvoeren.



#### Verlengde smeerleiding

Verlengde smeerleiding met gemakkelijk toegankelijke smeernippels kunnen worden gebruikt om ventilatoraslagers te **smeren**.



####