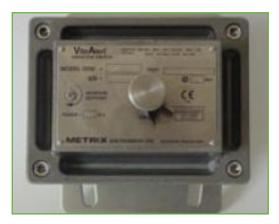

# Trillingonderbrekingsschakelaar

Wanneer er overmatige trillingen worden gedetecteerd, schakelt de schakelaar de ventilator uit. Zo wordt een **veilige werking van je toestel** gegarandeerd.