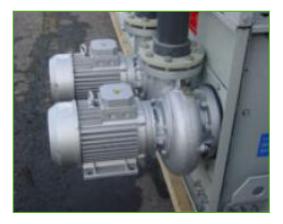

#### Reservepomp

Installeer een standby reserve **sproeipomp** als backup bij storing.