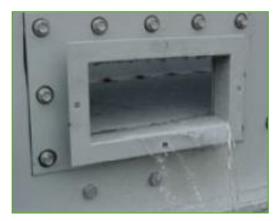

# Reinigingsluik

Een reinigingsluik maakt het **gemakkelijk om slib en sludge uit het koeltorenbassin te verwijderen** bij het reinigen en spoelen van het bassin.