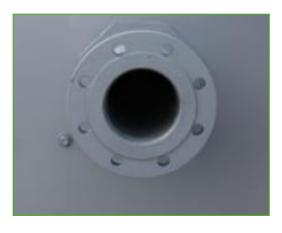

adelijke bacteriën, waaronder legionella, in het recirculerende water.



#### Filter

Separatoren en mediafilters **verwijderen efficiënt zwevende vaste stoffen** in het recirculerende water, verminderen de systeemreinigingskosten en optimaliseren de resultaten van de waterbehandeling. Filtratie helpt om het recirculerende water schoon te houden.



## Wateragitatiesysteem

Een wateragitatiesysteem **voorkomt dat sediment zich ophoopt in het koude waterbassin** van het toestel. Een compleet leidingsysteem, inclusief sproeiers, is geïnstalleerd in het bassin van de toren voor **aansluiting op zijstroomfiltratieapparatuur**.



# Reinigingsluik

Een reinigingsluik maakt het **gemakkelijk om slib en sludge uit het koeltorenbassin te verwijderen** bij het reinigen en spoelen van het bassin.



#### Flenzen

Flenzen vergemakkelijken de **leidingaansluitingen** ter plaatse.