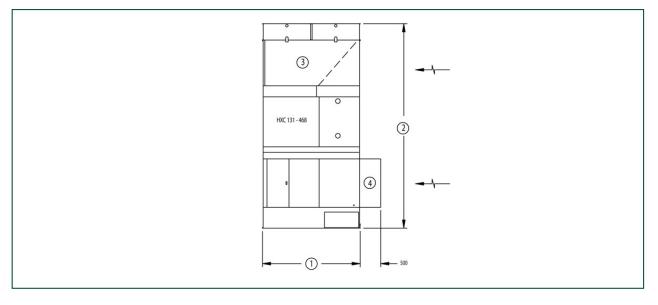

### Geluiddemping

1. Toestelbreedte; 2. Toestelhoogte; 3. Geïsoleerd plenum; 4. Inlaatdemper.

| Model   | Gewicht geluiddemper (kg) |
|---------|---------------------------|
| HXC 131 | 130                       |
| HXC 173 | 175                       |
| HXC 214 | 250                       |
| HXC 258 | 250                       |
| HXC 379 | 375                       |