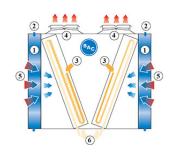

## Werkingsprincipe

De TVC is een V-vormige condensor met adiabatische voorkoelers (1). Water stroomt (2) gelijkmatig over de pads voor de droge gevinde batterij (3). Tegelijkertijd trekken axiale ventilatoren (4) lucht (5) door de pads waar een deel van het water verdampt en de verzadigde lucht afkoelt. Dit verhoogt het koelvermogen van de binnenkomende lucht en condenseert efficiënt de damp (6) tot vloeistof in de batterij.