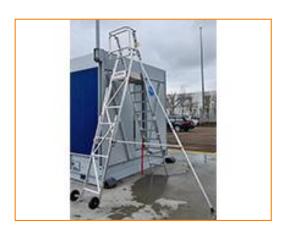

### Ladder

Een ladder om de toegang tot de bovenkant van het toestel te vergemakkelijken en veilige inspectie van jouw condensor mogelijk te maken.