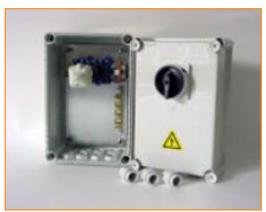

# Veiligheidsschakelaar

Schakelt de stroom naar motoren uit met **veiligheid** in gedachten tijdens inspectie of onderhoud.