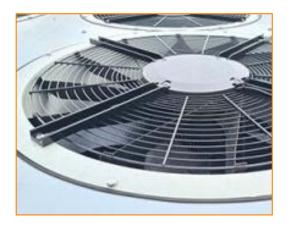

#### **Takeldemonteerder voor motor**

Voor **eenvoudig verwijderen of optillen** van de zijmotor.