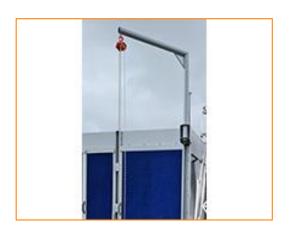

#### **Takeldemonteerder voor motor**

Voor **eenvoudig verwijderen of optillen** van de zijmotor.