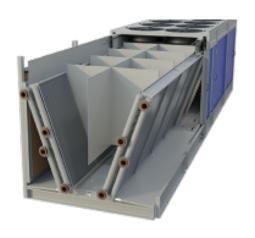

# Adiabatische koeling

# Opties en Accessoires

Hieronder vind je een overzicht van de belangrijkste TRC opties en accessoires. Als jouw vereiste optie of accessoire niet in de lijst staat, neem dan contact op met je lokale BAC-vertegenwoordiger.



### **Epoxycoating**

Verhoogt de weerstand van de batterij tegen een agressieve atmosfeer.



#### **Geluidsreductie**

Het verminderen van geluid bij **luchtinlaat- en uitlaatpunten** brengt ons dichter bij stille koelapparatuur.





### Toegankelijkheid

Vergroot de toegankelijkheid van het waterbekken en de pompen in geval van recirculatie om onderhoud te vergemakkelijken.



### Scheidingspanelen

Verhoogt de mate van redundantie, waardoor een hogere back-upcapaciteit voor de installatie wordt geboden.



### Recirculatiepomp

De recirculatiepomp helpt om het waterverbruik verder te verminderen.





#### **GBS-toezicht**

Deze optie integreert het besturingssysteem van de adiabatische koeler in je GBS-systeem.



#### **Takeldemonteerder voor motor**

Voor **eenvoudig verwijderen of optillen** van de zijmotor.



### Batterijaansluitingsplenum

Maakt een verbinding mogelijk tussen het toestel en een nabijgelegen structuur.





### Ladder

Een ladder om de toegang tot de bovenkant van het toestel te vergemakkelijken en veilige inspectie van jouw condensor mogelijk te maken.



# Veiligheidsschakelaar

Schakelt de stroom naar motoren uit met **veiligheid** i