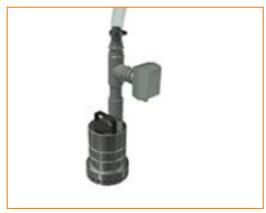

### Recirculatiepomp

De recirculatiepomp helpt om het waterverbruik verder te verminderen.