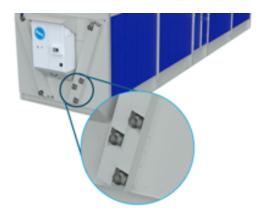

### Batterijaansluitingsplenum

Maakt een verbinding mogelijk tussen het toestel en een nabijgelegen structuur.