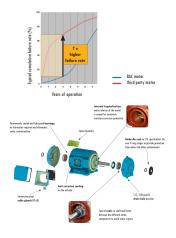

#### Typische cumulatieve uitvalpercentage\* versus jaren van gebruik

Het uitvalpercentage van motoren van derden tijdens de eerste 3 jaar van gebruik is 7 keer hoger dan dat van BAC-motoren.

#### Waarom gaan BAC koeltorenventilatormotoren langer mee?

Omdat ze een combinatie van **standaard- en specifieke functies** integreren.

#### Standaardfuncties:

- De lay-out van de positie van de klemmenkast en de kabelwartel is afhankelijk van de positie van de motor van het toestel, dit zorgt voor de beste toegang voor bedrading, voldoende ruimte voor riemspanning en bescherming tegen waterinlaat
- TEFC Volledig gesloten ventilatorgekoeld

- IE3 energie-efficiënt
  - IP 55 classificatie / Isolatieklasse F
  - C3 tolerantie lager

Specifieke kenmerken Impervix - meer dan alleen een tropische motor!