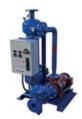

## **Separator PF 64 Series**

- Scheiding tot op 40 micron
- Vaste stoffen scheiding met behulp van centrifugale krachten binnenin de separator
- Integrale pomp en leidingen
- · Besturingskast met enkelvoudige elektrische aansluiting
- Automatische backwash-cyclus
- Volledig geassembleerd skid-pakket

Voor gebruik in combinatie met fabrieksgeïnstalleerde BAC-<u>wateragitatiesysteem</u>.

Contacteer jouw lokale BAC-vertegenwoordiger voor meer informatie.